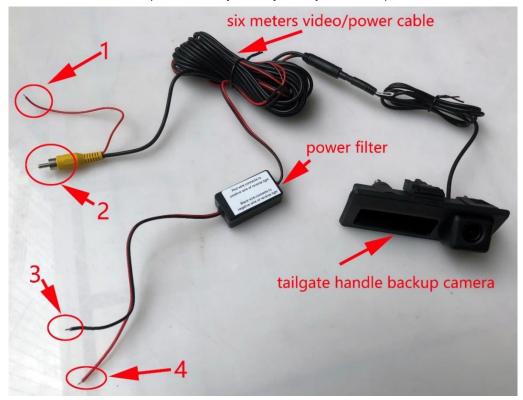

## **Camera connection**

The camera cord is provided only when you buy the backup camera from us.

- 1. Red wire-connect to "BACK/REVERSE" wire (blue or orange color) from main harness.
  - (This is reverse trigger wire, if connect incorrectly, the screen will not change when reverse the car)
- 2. Yellow RCA jack connect to "**Backacar VIDEO IN**" jack (yellow color) of navigation unit.
  - (This is the camera video input jack, if connect incorrectly, the screen will display no signal when reverse the car)
- 3. Black wire-connect to **NEGATIVE of reverse light** (NOT license plate light).
- 4. Red wire-connect to **POSITIVE of reverse light** (NOT license plate light).